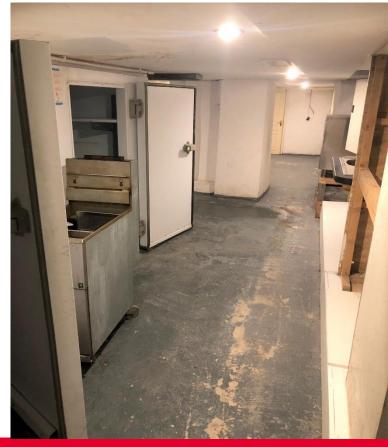

## **Description**

The unit comprises the ground floor and basement of this building. The retail area is fitted out with the standard shop fittings and a tiled floor. The basement area is laid out in mainly storage with large commercial refrigerator and small office and toilet to the rear. There is also access to a yard area at the rear.