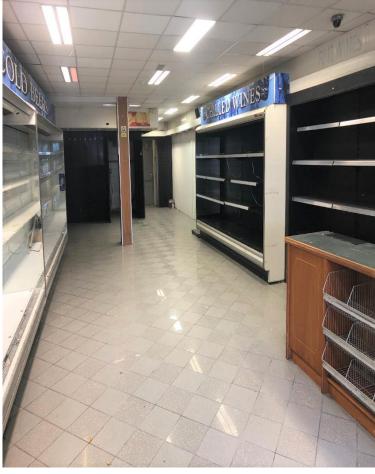

## **Description**

The unit comprises the ground floor and basement of this building. The retail area is fitted out with the standard shop fittings and a tiled floor. The basement area is laid out in mainly storage with large commercial refrigerator and small office and toilet to the rear. There is also access to a yard area at the rear.