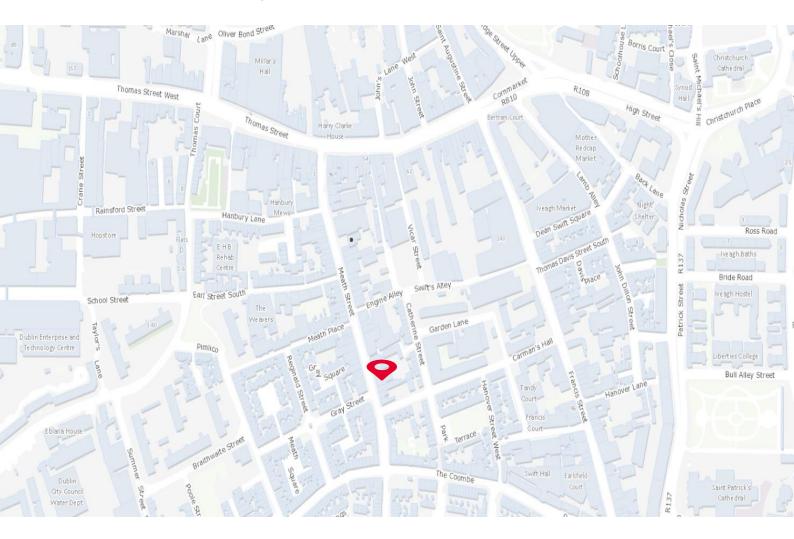

## Location

Meath Street is located in the heart of the City Centre and within close proximity to Christ Church, Dame Street, Francis Street and The Guinness Brewery. Meath Street is well known for its markets with shops, restaurants and schools. The unit is also located close to a number of 3rd level institutions, including, NCAD, Trinity and DIT.