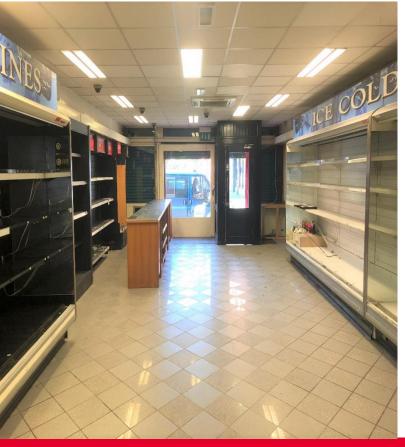

## **Description**

The unit comprises the ground floor and basement of this building. The retail area is fitted out with the standard shop fittings and a tiled floor. The basement area is laid out in mainly storage with large commercial refrigerator and small office and toilet to the rear. There is also access to a yard area at the rear.