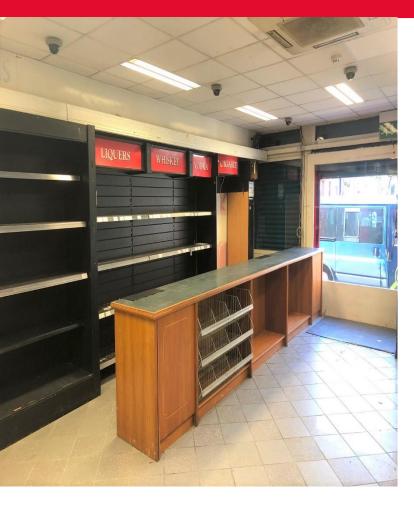

## **Description**

The unit comprises the ground floor and basement of this building. The retail area is fitted out with the standard shop fittings and a tiled floor. The basement area is laid out in mainly storage with large commercial refrigerator and small office and toilet to the rear. There is also access to a yard area at the rear.