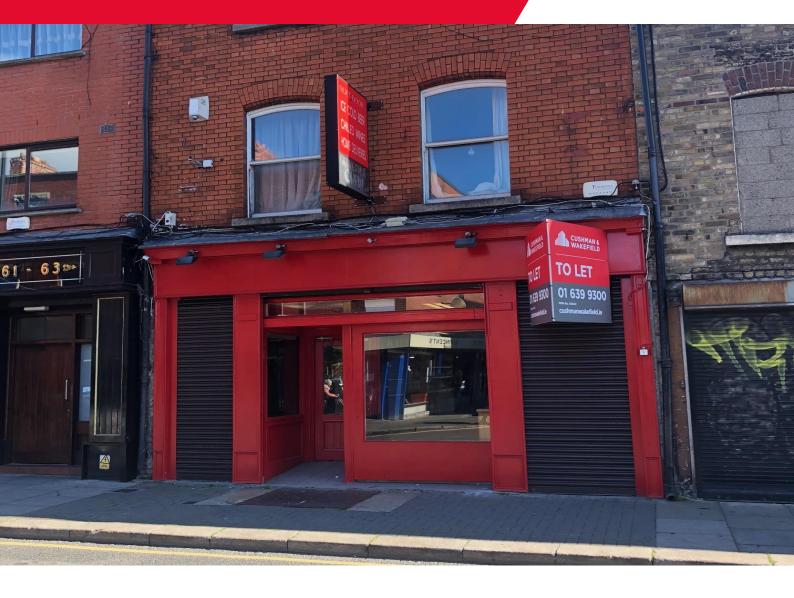

# **Retail Unit to Let**

# 60 Meath Street, Dublin 8

## **Property Highlights**

- Prime retail unit available in Dublin City Centre within close proximity to O'Connell Street and Henry Street
- Extending to approx.210 sq m (2,260 sq ft) over ground and basement.
- Previously operated as an off license and is fitted out to a good standard
- · Ready for immediate occupation.

## **Description**

The unit comprises the ground floor and basement of this building. The retail area is fitted out with the standard shop fittings and a tiled floor. The basement area is laid out in mainly storage with large commercial refrigerator and small office and toilet to the rear. There is also access to a yard area at the rear.